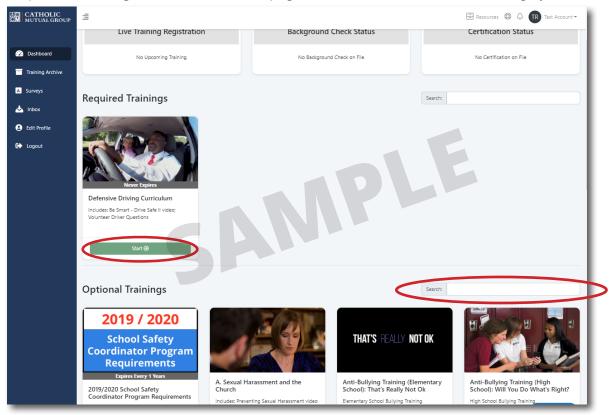

## **Step 2: Locate and Open Trainings**

Once you have completed the registration process, you will see the training curriculums. Click **Start** to begin. **Note: Available curriculums will vary based on your organization customization as well as the participation category you selected when registering for your account.** 

To view other Optional Trainings, scroll down on the page and/or search for desired training by title.