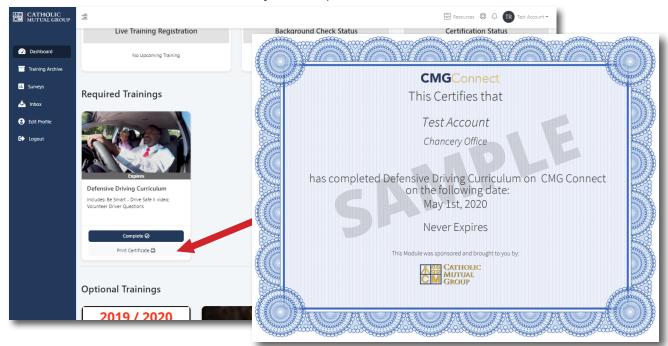

## Step 3 (Optional): Print Certificate

When you have reached the end of the training, click on your dashboard and find your completed training. Click **Print Certificate** to view and download your completion certificate.